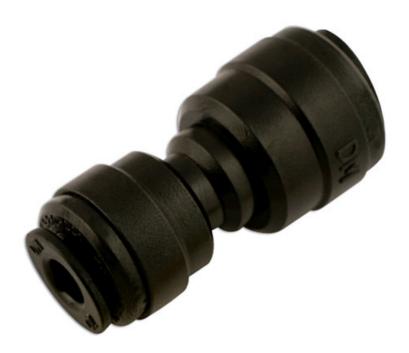

## Push-Fit Union Reducer 12mm-10mm 5pc

Push-fit couplings are an economical, quick and easy way to way create your own workshop ring main air supply, plus pipe work for water, beverages & inert gas supplies. Plastic push-fits are a light weight solution and will not corrode. Unique collet design for quick and easy connection and disconnection.Ideal for the professional workshop.PSI Range Temp range 1C - 64C = 170PSI.PSI Range Temp range 65C + = 100PSI.

## **Additional Information**

- · Push-Fit Reducer
- · ISO 9001: 2008
- ANSI/NSF-51 \_ 61
- 12mm to 10mm
- 5pc

http:///product/31033

LASER Kamasa Gunson Connect